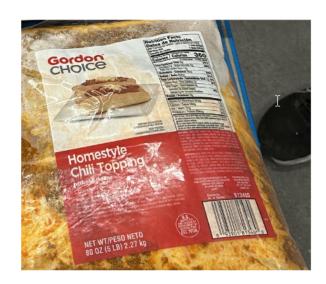

| GFS Item # | Vendor Item # | Description             | Lot Code  |
|------------|---------------|-------------------------|-----------|
| 813480     | 41151         | HOMESTYLE CHILI TOPPING | 230732002 |
|            |               | 4-5# Gordon Choice®     |           |

If you have stored bags of Chili Topping with lot 230732002 (as shown in the photo below), please discard product as it contains Taco Filling with a soy allergen that is not declared on the Chili Topping label